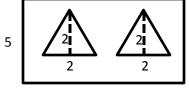

11) You throw a bean bag at a target. If you get the bean bag into a triangle, you win.

What is the probability that you hit the target?

10

A psychic predicts there will be a volcanic eruption next year. What is the probability that the date of the eruption falls: